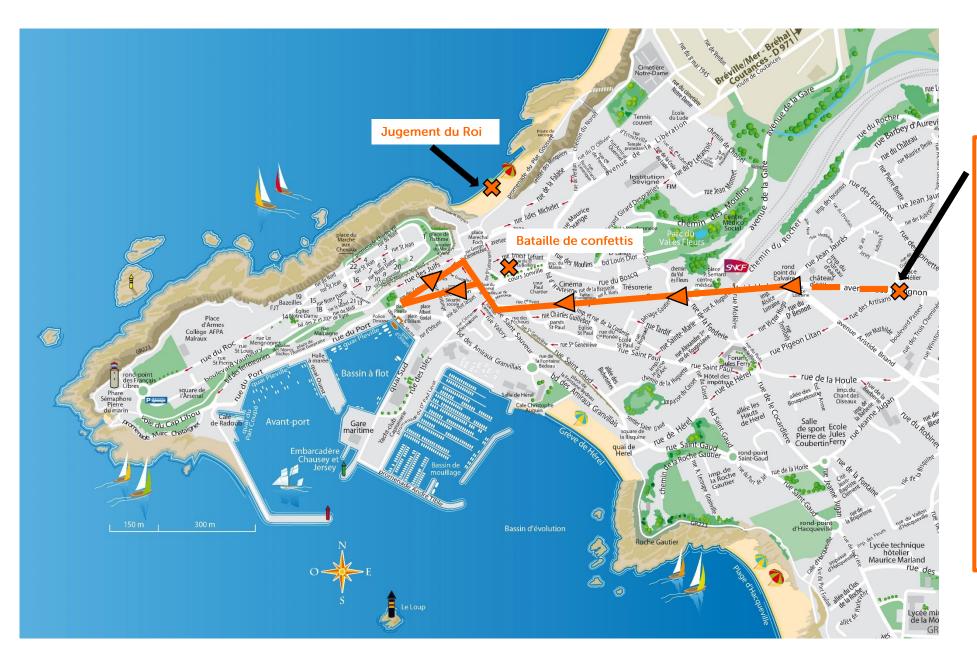

# Cavalcade mardi gras

**13h30** : Départ avenue des Matignon

Circuit des chars : avenue Maréchal Leclerc, rue Couraye, rue Lecampion, rue des Corsaires, rue Paul Poirier et rue cours Jonville.

**16h30**: Jugement et exécution du Roi, place Maréchal Foch - plage du Plat Gousset.

**18h** : Bataille de confettis, cours Jonville.