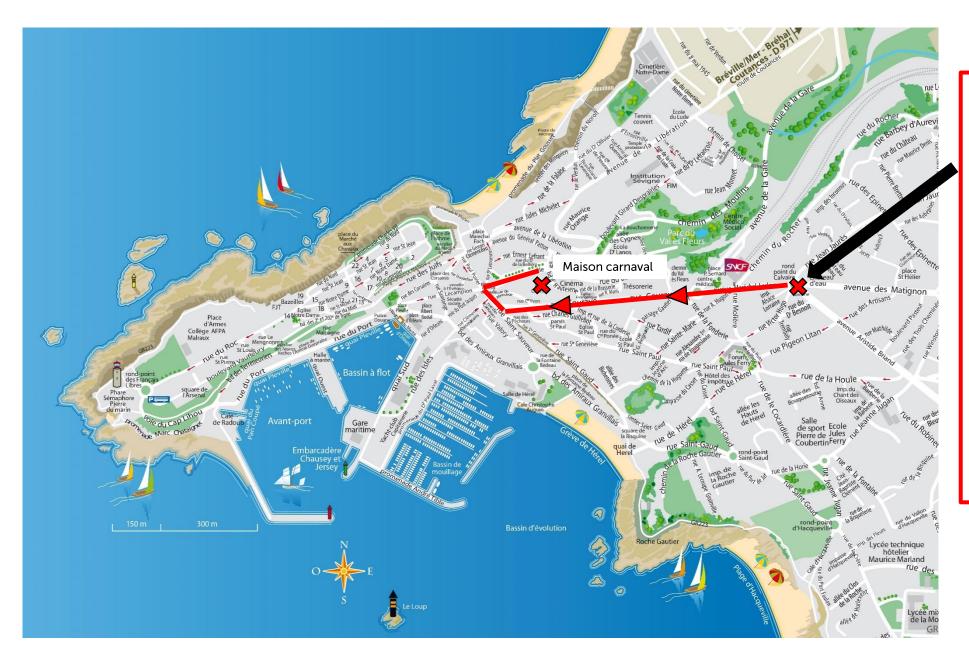

### Cavalcade des enfants

**14h00**: Remise des clefs au Roi Carnaval, rond-point **du Calvaire**.

**14h15**: Départ des chars, depuis le rond-point du **Calvaire**.

Circuit des chars : avenue Maréchal Leclerc, rue Couraye, Cours Jonville.

**15h30**: Bal des enfants dans la Maison Carnaval, Cour Chartier.

>> Achat des places pour le bal des enfants au rond-point du Calvaire et dans la Maison carnaval.