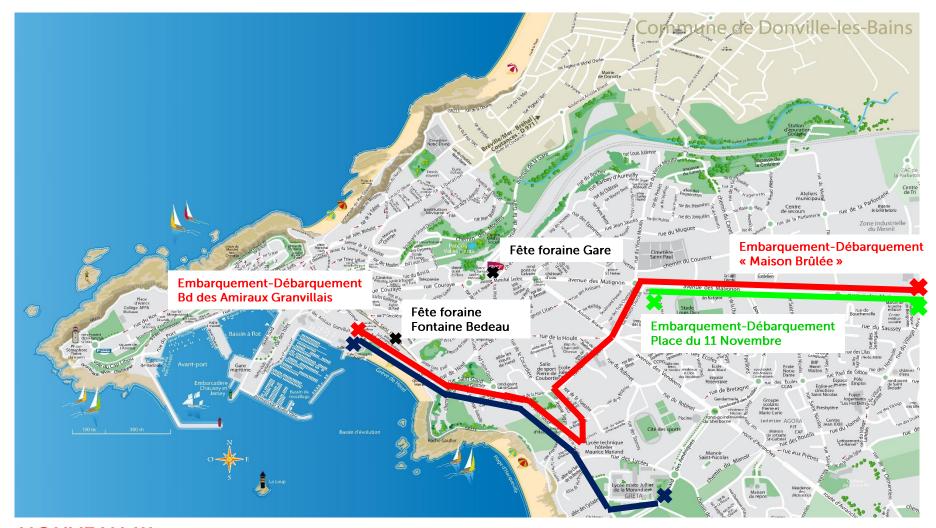

# **CIRCUITS NAVETTES DIMANCHE 11/02/24**

### NAVETTES GRATUITES DE 10H À 20H

# **Navettes Circuit rouge**

Embarquement & débarquement Maison Brûlée <> rond-point des Amiraux Granvillais

### **Navettes Circuit vert**

Embarquement rond-point de la Maison Brûlée > débarquement avenue des Matignon

Embarquement place du 11 Novembre 1918 > débarquement rond-point de la Maison Brûlée

## NAVETTE GRATUITE PMR DE 10H À 20H

### **Navette PMR**

Embarquement & débarquement Avenue des Amériques

<>

rond-point des Amiraux Granvillais

# **NOUVEAU!!!**

OUVERTURE DU PARKING DU COMPLEXE AQUATIQUE L'HIPPOCAMPE LE DIMANCHE 11/02/24 POUR LE STATIONNEMENT DES VÉHICULES PMR. LES PMR NE POURRONT PLUS RENTRER APRES 10H DANS LA ZONE DES FESTIVITÉS, OBLIGATION DE PRENDRE LA NAVETTE PMR.

LES PMR SONT INVITÉS À SE PRÉSENTER BD DES AMÉRIQUES