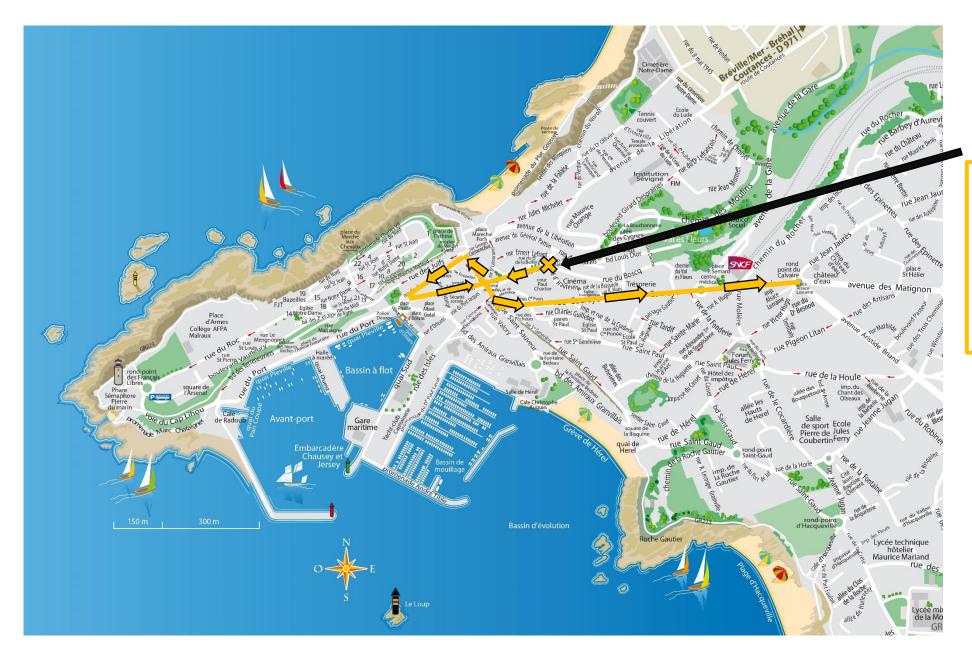

# **Cavalcade lumineuse**

21h : Départ du cours Jonville.

Circuit des chars : rue Paul Poirier, rue des Corsaires, rue Lecampion, rue Couraye.