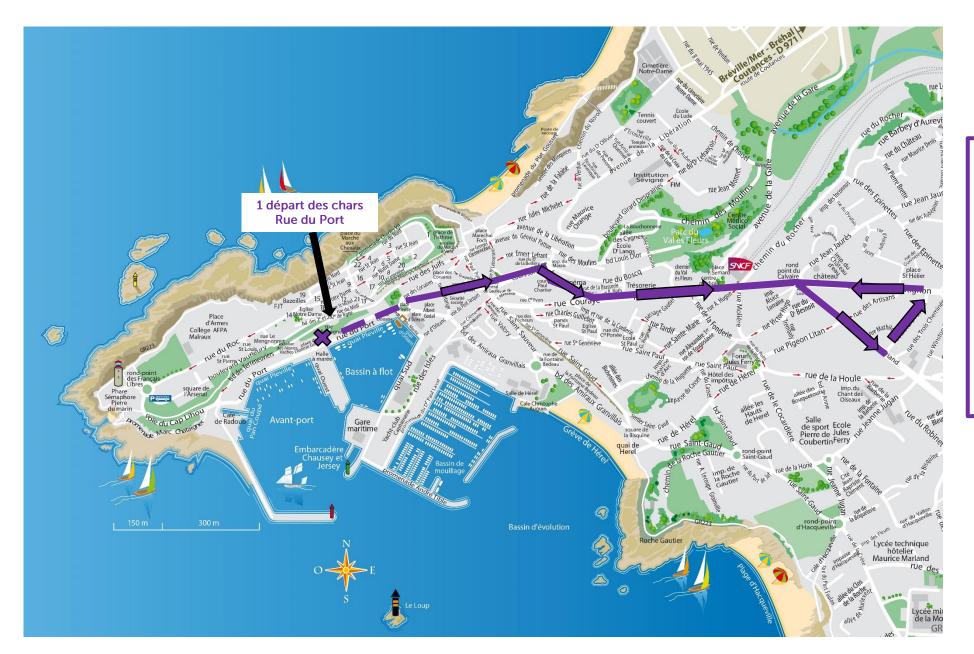

# **CAVALCADE DIMANCHE 11/02/24**

**Grande cavalcade** 

13h30>18h: 1 seul départ des 46 chars.

Circuit des chars : rue du Port, rue Lecampion, cours Jonville, Bd Hauteserve, rue Couraye, avenue Maréchal Leclerc, rue Pasteur, Avenue des Matignon