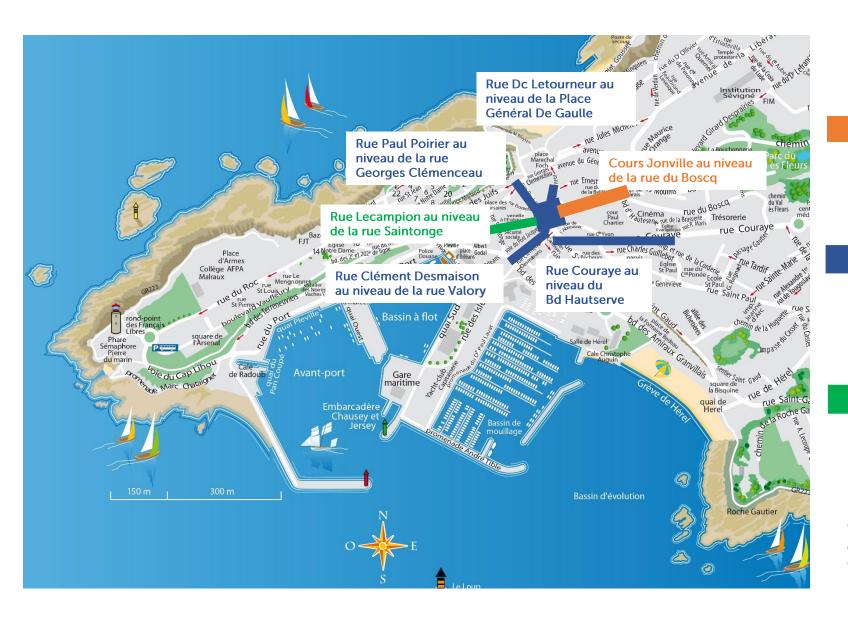

### Cavalcade des enfants

**14h00**: Remise des clefs au Roi Carnaval, rond-point **du Calvaire**.

**14h15**: Départ des chars, depuis le rond-point du **Calvaire**.

Circuit des chars : avenue Maréchal Leclerc, rue Couraye, Cours Jonville.

# **CAVALCADE DIMANCHE 11/02/24**

**Grande cavalcade** 

13h30>18h: 1 seul départ des 46 chars.

Circuit des chars : rue du Port, rue Lecampion, cours Jonville, Bd Hauteserve, rue Couraye, avenue Maréchal Leclerc, rue Pasteur, Avenue des Matignon

# **Cavalcade lumineuse**

21h : Départ du cours Jonville.

Circuit des chars : rue Paul Poirier, rue des Corsaires, rue Lecampion, rue Couraye.

# Cavalcade mardi gras

**13h30** : Départ avenue des Matignon

Circuit des chars : avenue Maréchal Leclerc, rue Couraye, rue Lecampion, rue des Corsaires, rue Paul Poirier et rue cours Jonville.

**16h30**: Jugement et exécution du Roi, place Maréchal Foch - plage du Plat Gousset.

**18h** : Bataille de confettis, cours Jonville.