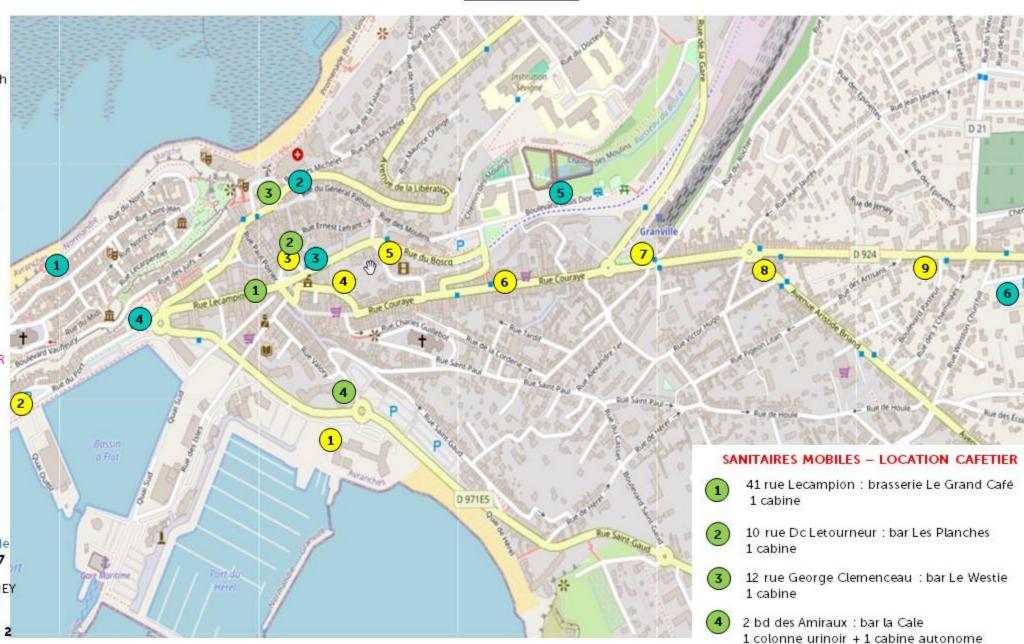

# EMPLACEMENTS DES SANITAIRES GRATUITS 2024

### Carnaval 2024 EMPLACEMENT DES SANITAIRES A DESTINATION DU GRAND PUBLIC

### **SANITAIRES PUBLICS**

- 1) Rue du Nord : 24h/24
- Avenue de la Libération : Dès 7h
- 3 Cours Jonville : Dès 7h
- 4 Rue du Port : Dès 7h
- 5 Parc du Val-ès-Fleurs : Dès 7h
- Place du 11 novembre : Dès 7h

### SANITAIRES MOBILES

- Parking Hérel CRNG : 2 cabines + 1 PMR > 3
- Place Guépratte : 1 cabine + 1 bloc 6 urinoirs > 7
- Rue Dc Letourneur côté
  Pirate : 1 bloc 6 urinoirs + 1 PMR
  4 cabines > 11
- Parking n°2 La Poste cours
  Jonville : 1 PMR + 5 cabines +
  3 blocs de 4 urinoirs > 18
- S Rue du Boscq voie douce : 1 PMR + 1 bloc 4 urinoirs + 2 cabines > 7
- 6 101 rue Couraye : 2 cabine > 2
- 7 Place SEMARD Gare: 1 bloc de 4 urinoirs + 2 cabines + 1 PMR > 7
- 8 Aristide BRIAND côté s. GUENEY : 1 cabine + 1 bloc 6 urinoirs > 7
- 9 Av. des Matignons : 2 cabines > 2